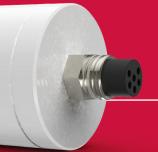

#### Female Pin Face View

- Pin 1 Ground
- ▶ Pin 2 Power
- ▶ Pin 3 No connect
- ▶ Pin 4 No connect
- ► Pin 5 No connect
- ▶ Pin 6 No connect