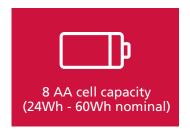

# UNDERWATER BATTERY CANISTER

STANDARD BATTERY PRESSURE VESSEL FOR EXTENDED DEPLOYMENTS

RBR fermette<sup>3</sup>

The RBRfermette<sup>3</sup> battery canister is capable of extending deployments for all RBR instruments and any other devices requiring a nominal 12V supply. A single MCBH connector is mounted on the top end-cap, and the battery pack design accommodates 8 AA cells. The RBRfermette<sup>3</sup> doubles the life of all deployments by providing up to an additional 60Wh of power to any underwater instrument, and is available in titanium for deep deployments.

#### Physical

Power: Depth rating: Size: Material: Weight: 8 AA cells 750, 4,000, 10,000m 340mm x 63.3mm diameter POM or titanium 960g in air, 430g in water