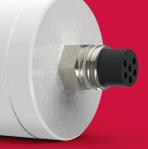

## EXTENDED DEPLOYMENTS, STANDARD CONFIGURATION

The RBR*fermette<sup>3</sup>* battery canister doubles deployments by providing up to an additional 60Wh of power to any underwater instrument. A single MCBH connector is mounted on the top end-cap and is compatible with all RBR loggers requiring a nominal 12V power supply. A variant in titanium housing is available for deep deployments.