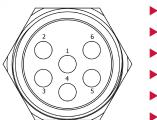

### External MCBH-6-FS connector

- Pin 1 Ground
- Pin 2 Power
- Pin 3 N/C
- ▶ Pin 4 N/C
- Pin 5 N/C
- Pin 6 N/C

+1 613 599 8900 info@rbr-global.com rbr-global.com